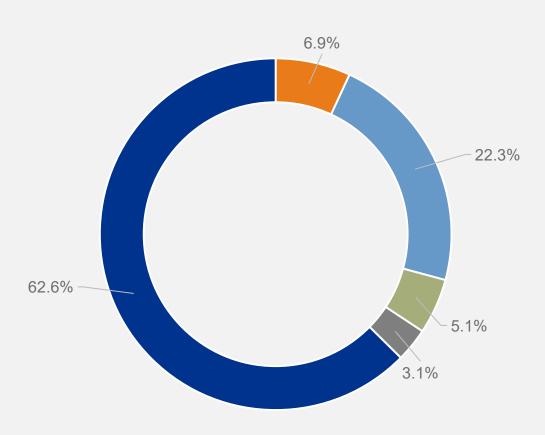

#### **Revenue Sources**

(In Comparison to Other Libraries of Similar Size and Population Area - From 2022 Data Edition)

#### 2022 Willard Library

(less ORS pass-through revenue)

#### Average