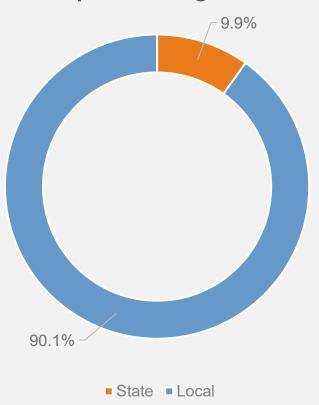

#### 2022 Willard Library

(less ORS pass-through revenue)

#### **Revenue Sources**

(In Comparison to Other Libraries of Similar Size and Population Area - From 2022 Data Edition)