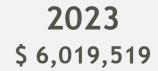

#### Revenue - General Fund Year Ended June 30

State Sources - Unrestricted

**2022** \$5,836,089

#### General Fund Revenue