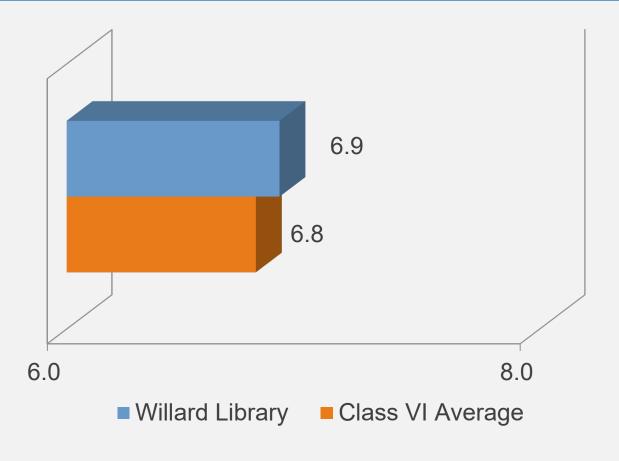

# Comparison of 2022 Library - Circulation Per Population (In Comparison to Other Libraries of Similar Size and Population Area - From 2022 Data Edition)