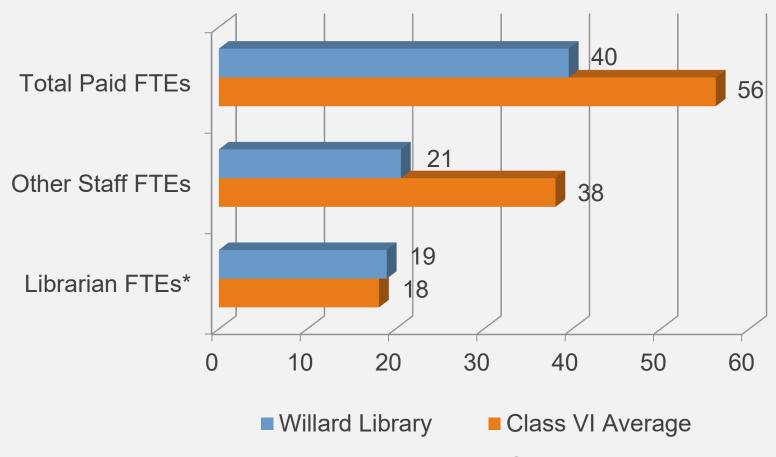

## Comparison of 2022 Library Staff

(In Comparison to Other Libraries of Similar Size and Population Area - From 2022 Data Edition)

\*Includes non-MLS Librarians