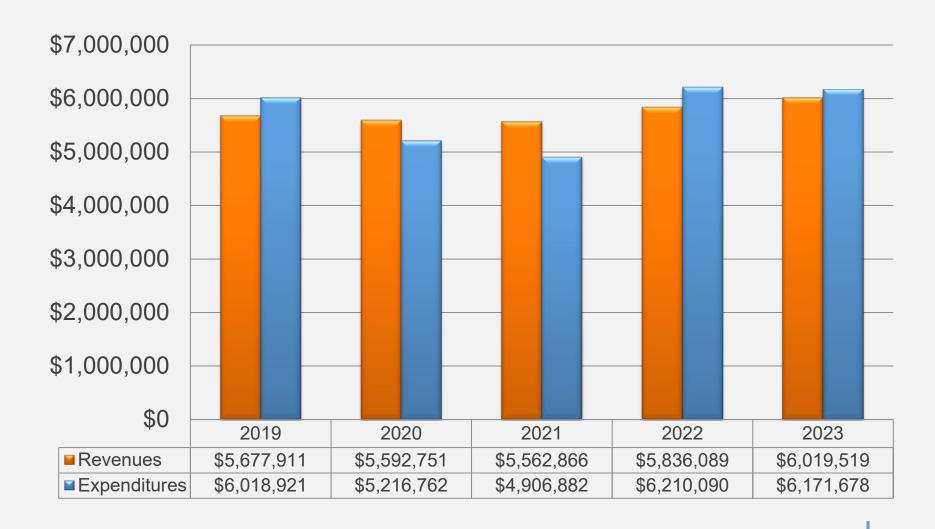

plante moran

plantemoran.com

# Willard Library

FOR YEAR ENDED JUNE 30, 2023

#### Revenue - General Fund Year Ended June 30







State Sources - Unrestricted

**2022** \$5,836,089



## Expenditures - General Fund Year Ended June 30 (not including transfers)





plantemoran.com

2

## **General Fund Operations**





#### General Fund Revenue





# General Fund Expenditures (not including transfers)





#### Fund Balance - General Fund





- Non-spendable Prepaid assets
- Assigned Sick payable
- Unassigned

- Committed 60 day reserve fund
- Assigned Budgeted use of fund balance

#### **Revenue Sources**

(In Comparison to Other Libraries of Similar Size and Population Area - From 2022 Data Edition)



#### 2022 Willard Library

(less ORS pass-through revenue)



#### Average



#### **Expenditure Sources**

(In Comparison to Other Libraries of Similar Size and Population Area - From 2022 Data Edition)



#### 2022 Willard Library

(less ORS pass-through expense)



#### Average



# Comparison of Average 2022 Operating Income and Expense



(In Comparison to Other Libraries of Similar Size and Pop