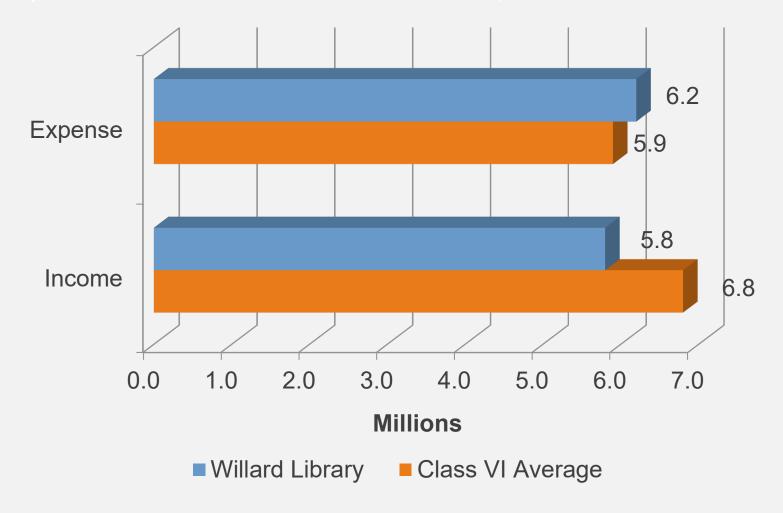

# Comparison of Average 2022 Operating Income and Expense

(In Comparison to Other Libraries of Similar Size and Population Area - From 2022 Data Edition)