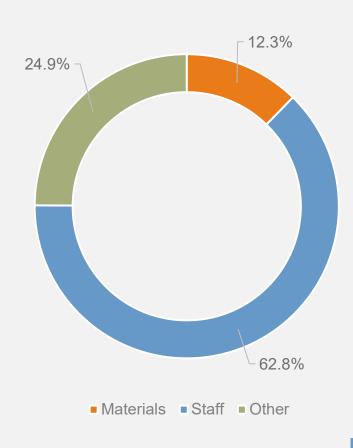

#### 2022 Willard Library

(less ORS pass-through expense)

#### **Expenditure Sources**

(In Comparison to Other Libraries of Similar Size and Population Area - From 2022 Data Edition)