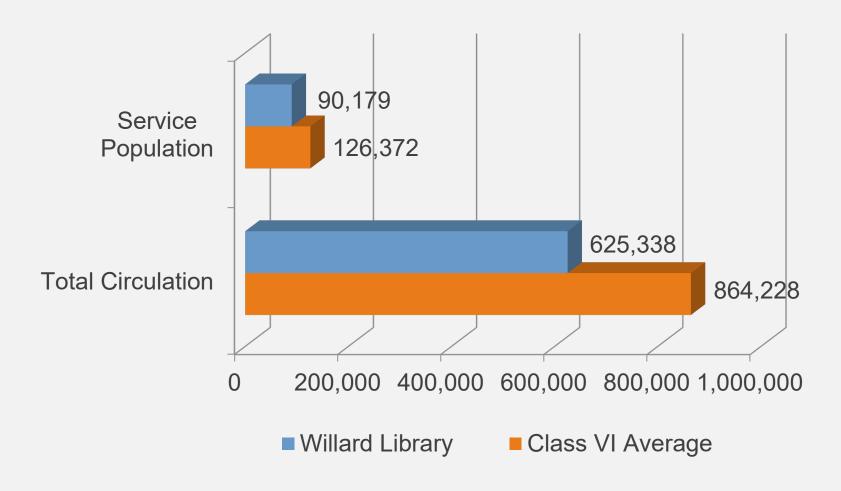

#### Comparison of 2022 Library Visits

(In Comparison to Other Libraries of Similar Size and Population Area - From 2022 Data Edition)