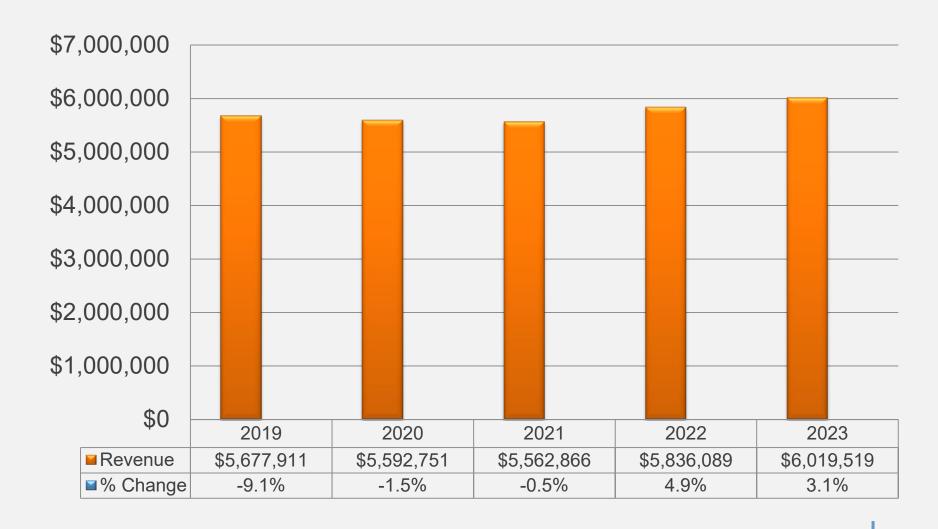

#### General Fund Revenue

#### Revenue - General Fund Year Ended June 30

State Sources - Unrestricted

**2022** \$5,836,089