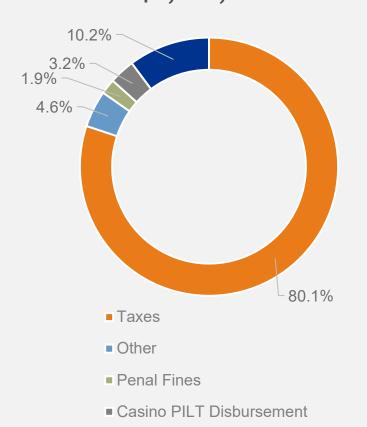

## Expenditures - General Fund Year Ended June 30 (not including transfers)

plantemoran.com

2

# General Fund Expenditures (not including transfers)