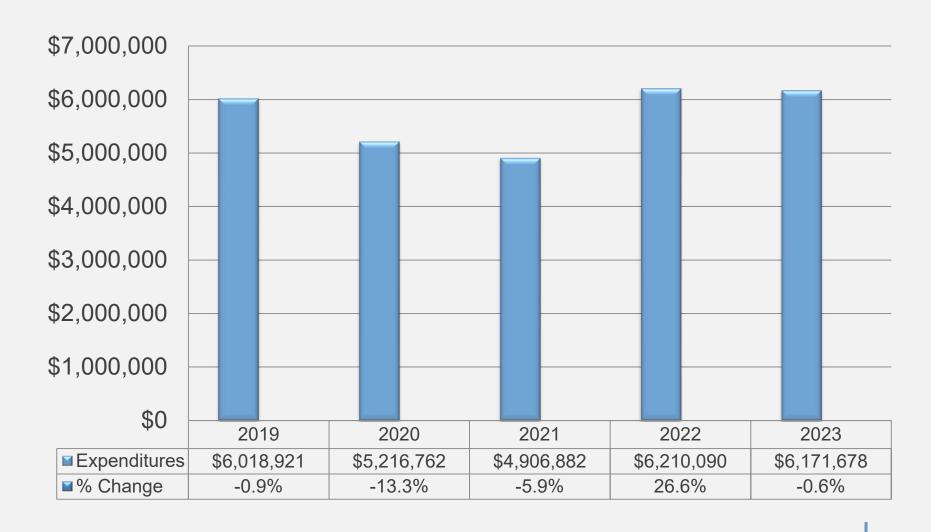

# General Fund Expenditures (not including transfers)

## Expenditures - General Fund Year Ended June 30 (not including transfers)

plantemoran.com

2