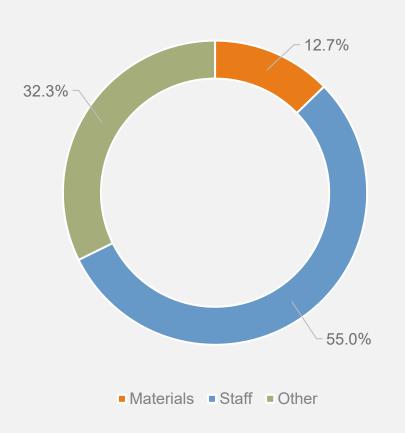

#### 2022 Willard Library

(less ORS pass-through revenue)

#### **Revenue Sources**

(In Comparison to Other Libraries of Similar Size and Population Area - From 2022 Data Edition)