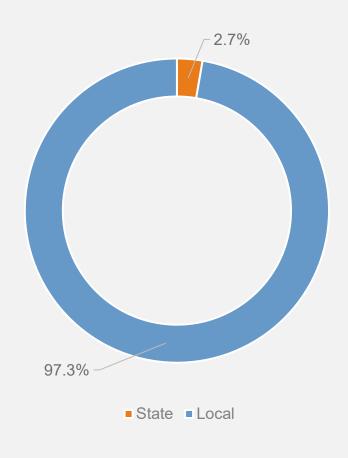

#### 2022 Willard Library

(less ORS pass-through expense)

#### **Expenditure Sources**

(In Comparison to Other Libraries of Similar Size and Population Area - From 2022 Data Edition)