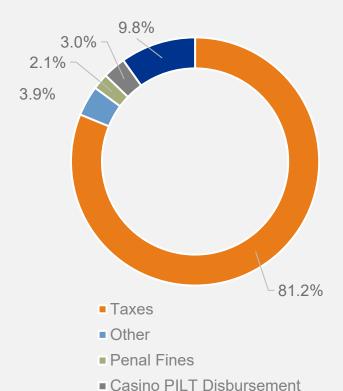

#### Revenue - General Fund Year Ended June 30

State Sources - Unrestricted

**2022** \$5,836,089

#### General Fund Revenue